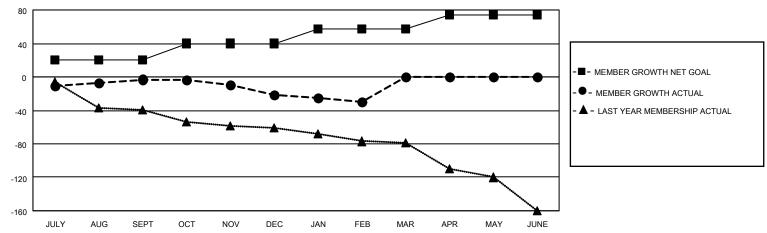

# GOALS AND ACTUAL MEMBERS CUMULATIVE

| DROPPED CLUBS: 0 |    | 29 CLUBS OF 50 ADDED 1 OR<br>MORE NEW MEMBERS | GENDER DISTRIBUTION                 |              |  |
|------------------|----|-----------------------------------------------|-------------------------------------|--------------|--|
|                  |    | MONE NEW MEMBERS                              | MALE                                | 859 (65.92%) |  |
|                  |    |                                               | FEMALE 444 (34.08%)                 |              |  |
| DROPPED MEMBERS  |    |                                               | NON BINARY                          | 0 (0.00%)    |  |
|                  |    |                                               | PREFER NOT TO ANSWER                | 0 (0.00%)    |  |
| DECEASED         | 21 |                                               |                                     | ,            |  |
| CLUB CANCELLED   | 0  | CLICK HERE FOR CUMULATIVE                     | TOTAL FAMILY UNIT MEMBERS 290       |              |  |
| OTHER            | 66 | MEMBERSHIP DATA                               |                                     |              |  |
| TOTAL            | 87 |                                               | FAMILY MEMBERS PAYING HALF DUES 148 |              |  |
|                  |    |                                               |                                     |              |  |